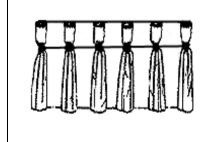

#### TIE-BACKS

Style: Straight Tie - Back

Code: TB1, Price: \$20.50 per pair

With 1/4" Welt

Code: TB2 - Price: \$26.50 per pair

With 1/2" Welt

Code: TB2a - \$28.50 per pair

Style: Straight Tie-Back W/Banding

Code: TB3

Price: \$32.00 per pair

Style: Contour Plain

Code: TB4

Price: \$29.50 per pair

Style: Contour Tie-Back w/Welt

With 1/4" Welt

Code: TB5 - Price: \$31.50 per pair