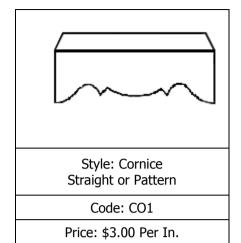

#### **CORNICE AND SOFT CORNICE**

Max FL = 20"

longer than 20" ⇒ \$0.50 extra per in.

#### **CORNICE AND SOFT CORNICE (Continue)**

Style: Cornice with Swag Cascade & Rosette

Code:

CO1 - Cornice - \$3.00 /in. S1 -Swag - \$49.50 /Each CA1 - Cascade - \$52.00 /pair RO1 Rosette - \$17.50 each