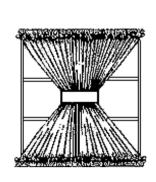

Price: \$43.50 /w



Style: Lined Traditional Tap Top With

Banding & Buttons

code: TTD5 Price: \$57.00 per width

Unlined

Code: TTD6 - Price: \$43.50 /w



Style: Lined Tap Top With String Bow Ties

Code: TTD7

Price: \$57.00 Per width

Unlined

Code: TTD8 - Price: \$43.50 /w



Style: Lined Button Hole Top with 2" Tie Tab

Code: TTD9

Price: \$57.00 Per width

Unlined

Code: TTD10 - Price: \$43.50 /w



Style: Lined Attached Valance w/ String Tie

Code: TTD 11

Price: \$57.00 per width



Style: Lined Empire

Code: TTD 13

Price: \$55.00 Per width

Unlined

Code: TTD 14 - Price: \$41.50 per Width



Style: Lined Button Hole Top With 1" Tie Tab

Code: TTD 15

Price: \$57.00 Per width

Unlined

Code: TTD16 - Price: \$43.50 per Width



#### **DRAPES (PLEATED & GATHER) - Gather Drape**



Style: Lined Hour Glass w/Straight Tie Back

Code: HG1 Price:\$38.50 Per Width

Unlined

Code: HG2 Price: \$35.00 Per Width

Sheer

Code: HG3

Price: \$33.00 Per Yard

Tie Back other than Straight

pay extra \$14.50- Code: HG10



w/Straight Tie Back

Same price as Hour Glass



Style: Lined Rod Pocket

Code: GD1

Price: \$26.50 Per Width Style: Unlined Rod Pocket

Code: GD2 Price: \$24.50 /w



Style: Lined Double R. Rocket

Code: GD3

Price: \$30.00 Per Width Style: Unlined Double R. Pocket

Code:GD4 - Price: \$28.50 /w

# **DRAPES (PLEATED & GATHER) - Drape Sheer**

| GATHER DRAPE |                           |             |
|--------------|---------------------------|-------------|
| Code         | Description               | Price/Width |
| GD1          | Lined Rod Pocket          |