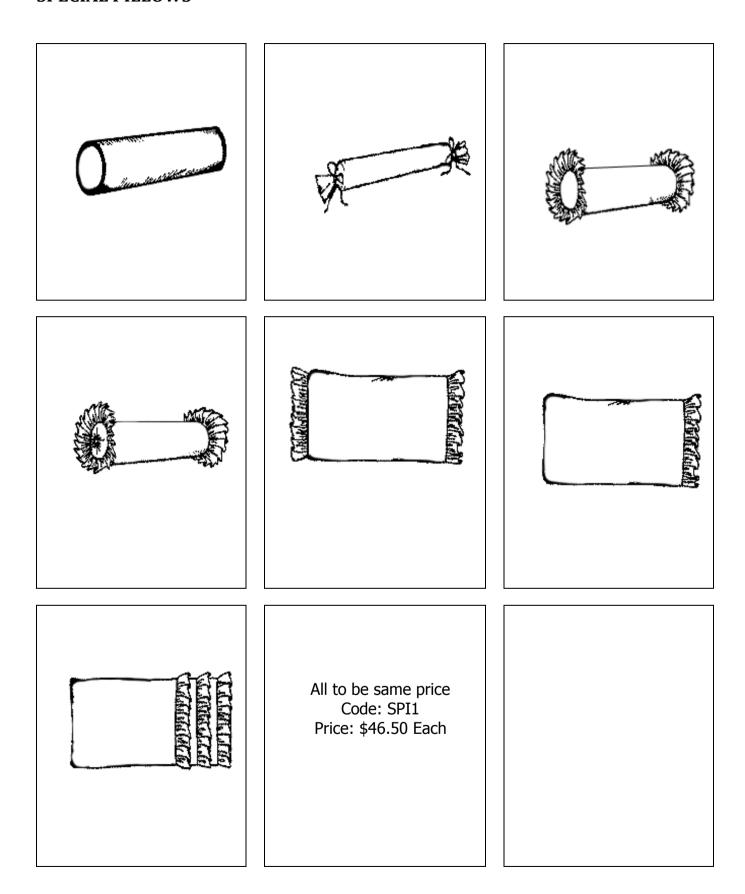

### **SPECIAL PILLOWS**

Note: Pillow stuffing is not included. \$6.00 for standard pillows up to  $16" \times 16"$ . Larger = \$12.00 up to  $21" \times 21"$ 