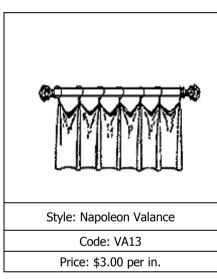

Style: York with Banding Valance

Code: VA6

Price: \$3.50 per in.

Style: Goblet Pleat Valance

Code: VA7

Price: \$3.00 per in.

Style: Sheraton Valance

Code: VA8

Price: \$3.00 per in.

Code: VA9

Price: \$3.00 per in.

With Banding Code: VA16 - Price: \$3.00 per in.

No Banding

Code: VA15 - Price: \$2.50 per in.

Code: VA17 - Price: \$3.00 per in.

With Banding
Code: VA18 - Price: \$3.50 per in.