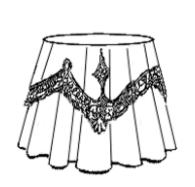

Code: TS15 - Price: \$78.50 each

Unlined Overlay Code: TS16 - Price: \$71.00 each

Style: Round & Square Overlay

Lined Code: TS17 - Price: \$41.00 each

Unlined Code: TS18 - Price: \$34.50 each

Style: Round Overlay With Bows (three)

Lined Code: TS19 - Price: \$126.00 each

Unlined Code: TS20 - Price \$117.50 each