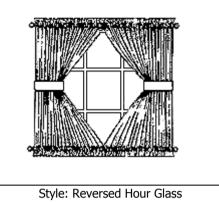

er width

Unlined

Code: TTD8 - Price: \$43.50 /w



Style: Lined Button Hole Top with 2" Tie Tab

Code: TTD9

Price: \$57.00 Per width

Unlined

Code: TTD10 - Price: \$43.50 /w



Style: Lined Attached Valance w/ String Tie

Code: TTD 11

Price: \$57.00 per width



Style: Lined Empire

Code: TTD 13

Price: \$55.00 Per width

Unlined

Code: TTD 14 - Price: \$41.50 per Width



Style: Lined Button Hole Top With 1" Tie Tab

Code: TTD 15

Price: \$57.00 Per width

Unlined

Code: TTD16 - Price: \$43.50 per Width



#### **DRAPES (PLEATED & GATHER) - Gather Drape**



Style: Lined Hour Glass w/Straight Tie Back

Code: HG1 Price:\$38.50 Per Width

Unlined

Code: HG2 Price: \$35.00 Per Width

Sheer

Code: HG3

Price: \$33.00 Per Yard

Tie Back other than Straight

pay extra \$14.50- Code: HG10



w/Straight Tie Back

Same price as Hour Glass



Style: Lined Rod Pocket

Code: GD1

Price: \$26.50 Per Width Style: Unlined Rod Pocket

Code: GD2 Price: \$24.50 /w



Style: Lined Double R. Rocket

Code: GD3

Price: \$30.00 Per Width Style: Unlined Double R. Pocket

Code:GD4 - Price: \$28.50 /w

# **DRAPES (PLEATED & GATHER) - Drape Sheer**

| GATHER DRAPE |                           |             |
|--------------|---------------------------|-------------|
| Code         | Description               | Price/Width |
| GD1          | Lined Rod Pocket          | \$26.50     |
| GD2          | Unlined Rod Pocket        | \$25.00     |
| GD3          | Lined Double Rod Pocket   | \$31.00     |
| GD4          | Unlined Double Rod Pocket | \$29.50     |

| HOUR GLASS |                    |