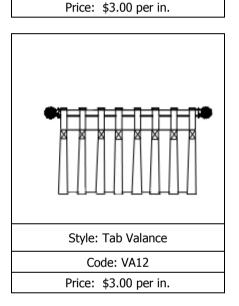

#### **VALANCE**

Style: Designed Rod Pocket Valance

Code: VA1

Price: \$28.50 per width

Style: Gather on Board Valance

Code: VA2

Price: \$31.50 per width

Style: Straight Rod Pocket Valance

Code: VA3

Price: \$25.00 per width

Style: Double Rod Pocket Valance

Code: VA4

Price \$25.00 per width

Style: Double Continental Valance

Code: VA5

Price: \$21.50 per width