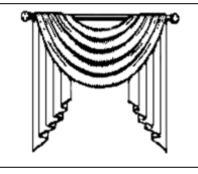

#### **Single Swag**

Code: S1 - Price: \$49.50 each

Style: Swag & Cascade

Code: SW1

Price: \$3.00 per in.

Style: Pole Swag

Rod

Code: SW2 \$3.50 per in.

#### **SWAGS & CASCADES (Continue)**

Style: Kingston

Code: KI1

Price: \$3.50 per in

Code: KI2, Style: Kingston with cascade

Price: \$4.50 per in.

Code: KI3, Style: Arch Kingston

Price: \$5.50 per in.