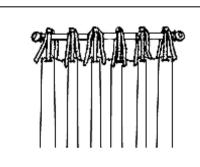

#### **DRAPES (PLEATED & GATHER) - Gather Drape**

Style: Lined Hour Glass w/Straight Tie Back

Code: HG1 Price:\$38.50 Per Width

Unlined

Code: HG2 Price: \$35.00 Per Width

Sheer

Code: HG3

Price: \$33.00 Per Yard