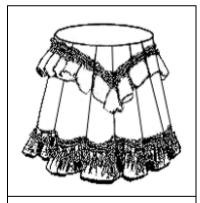

#### **TABLE SKIRT**

Style: Plain Round Skirt

Lined Code: TS1 - Price: \$66.50 each

Unlined Code:TS2 - Price: \$51.00 each

Style: Plain Round Skirt With Welt Edge

Lined Code: TS11 - Price: \$133.50 each

Unlined Code: TS12 - Price: \$117.50 each

Style: Ruffle Skirt & Overlay

Lined Skirt Code: TS13 - Price: \$110.00 each

Unlined Skirt Code: TS14 - Price: \$102.50

each Lined Overlay