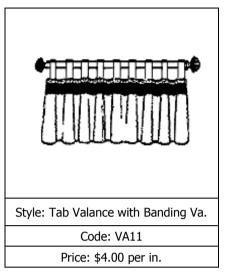

Code: TB7

Price: \$31.50 per pair



Style: Straight Shirred with 1/4" Welt

Code: TB8

Price: \$33.00 per pair



Style: Braided Tie-Back

Code: TB9

Price: \$53.50 per pair



#### **VALANCE**



Style: Designed Rod Pocket Valance

Code: VA1

Price: \$28.50 per width



Style: Gather on Board Valance

Code: VA2

Price: \$31.50 per width



Style: Straight Rod Pocket Valance

Code: VA3

Price: \$25.00 per width



Style: Double Rod Pocket Valance

Code: VA4

Price \$25.00 per width





Style: Double Continental Valance

Code: VA5

Price: \$21.50 per width



Style: York with Banding Valance

Code: VA6

Price: \$3.50 per in.



Style: Goblet Pleat Valance

Code: VA7

Price: \$3.00 per in.



Style: Sheraton Valance

Code: VA8

Price: \$3.00 per in.



Code: VA9



Price: \$3.00 per in.















With Banding Code: VA16 - Price: \$3.00 per in.

No Banding

Code: VA15 - Price: \$2.50 per in.

Code: VA17 - Price: \$3.00 per in.

With Banding
Code: VA18 - Price: \$3.50 per in.



Style: Gather Balloon Valance

on Board

Code: VA20-Price:\$49.50 per width

On Rod

Code: VA21-Price:\$38.00 per width



Style: Box Balloon Valance

Code: VA22

Price: \$4.50 per in.



Style: Box Pleated Valance

Code:VA23

Price: \$2.50 per in.



Style: Inverted Pleated Valance

Code: VA24

Price: \$2.50 per in.

VA24A
Inverted Pleated Valance
With insert **\$3.00** per inch
Or Unusual Valance.

PLAT ROMAN VALANCE

CODE = VA31 PRICE = \$3.00/INC.



Style: Handkerchief Valance

No Banding

Code: VA25 - Price: \$2.50 per in.

With Banding Code: VA25 + SP7



Style: Jefferson Valance

Code: V