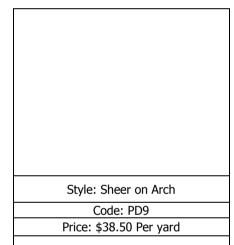

Style: Lined Arch Drape

Code: PD7- \$40.50 per width

Unlined

Code: PD8 - \$38.50 per width

Frame is not included

Style: Lined Butterfly

Code: PD10

Price: \$37.00 Per width