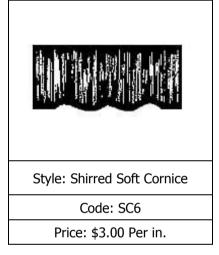

#### **CORNICE AND SOFT CORNICE - Soft Cornice**

Price: \$1.50 Per in.

Style: Soft Cornice W/ Swag Cascade & Rosettes

Code: SC1 : Cornice - \$1.50 /in. S1 : Swag - \$50.00 each RO1 : Rosettes - \$17.50 each