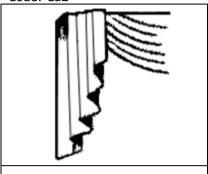

#### **PLEASE NOTE:**

1. All accessories to be charged separately

2. Swag & Cascade are priced together; However, if cascades are longer than 42", an additional \$14.75/pair

Style: Cascade

Code: CA1

Price: \$52.00 per pair