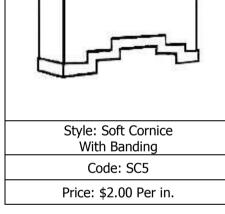

#### **CORNICE AND SOFT CORNICE - Soft Cornice**

Price: \$1.50 Per in.

Style: Soft Cornice W/ Swag Cascade & Rosettes

Code: SC1 : Cornice - \$1.50 /in. S1 : Swag - \$50.00 each RO1 : Rosettes - \$17.50 each