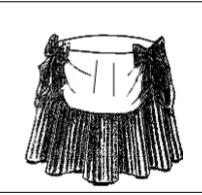

#### **TABLE SKIRT**

Style: Plain Round Skirt

Lined Code: TS1 - Price: \$66.50 each

Unlined Code:TS2 - Price: \$51.00 each

Style: Plain Round Skirt With Welt Edge