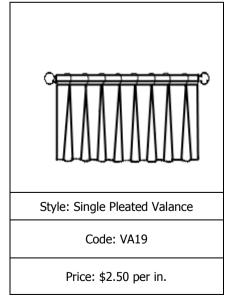

#### **VALANCE**

Style: Designed Rod Pocket Valance

Code: VA1

Price: \$28.50 per width

Style: Gather on Board Valance

Code: VA2

Price: \$31.50 per width

Style: Straight Rod Pocket Valance

Code: VA3

Price: \$25.00 per width

Style: Double Rod Pocket Valance

Code: VA4

Price \$25.00 per width

Style: Double Continental Valance

Code: VA5

Price: \$21.50 per width