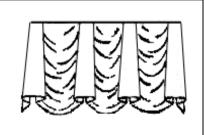

#### **SWAGS & CASCADES**

#### **PLEASE NOTE:**

1. All accessories to be charged separately

2. Swag & Cascade are priced together; However, if cascades are longer than 42", an additional \$14.75/pair

Style: Cascade

Code: CA1

Price: \$52.00 per pair

#### **Single Swag**

Code: S1 - Price: \$49.50 each

Style: Swag & Cascade

Code: SW1

Price: \$3.00 per in.

Style: Pole Swag

Rod

Code: SW2 \$3.50 per in.