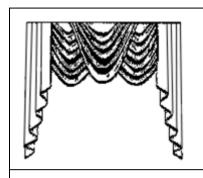

#### **Single Swag**

Code: S1 - Price: \$49.50 each

Style: Swag & Cascade

Code: SW1

Price: \$3.00 per in.

Style: Pole Swag

Rod

Code: SW2 \$3.50 per in.

#### **SWAGS & CASCADES (Continue)**

Style: Kingston

Code: KI1

Price: \$3.50 per in

Code: KI2, Style: Kingston with cascade

Price: \$4.50 per in.

Code: KI3, Style: Arch Kingston

Price: \$5.50 per in.