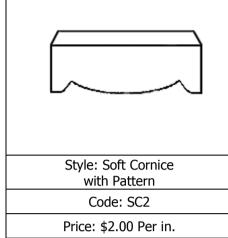

#### **CORNICE AND SOFT CORNICE - Soft Cornice**

Price: \$1.50 Per in.

Style: Soft Cornice W/ Swag Cascade & Rosettes

Code: SC1 : Cornice - \$1.50 /in. S1 : Swag - \$50.00 each RO1 : Rosettes - \$17.50 each