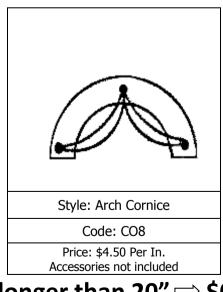

#### **CORNICE AND SOFT CORNICE**

Max FL = 20"

longer than 20" ⇒ \$0.50 extra per in.