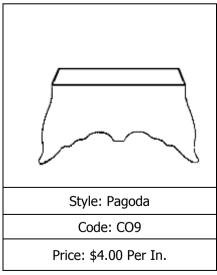

#### **CORNICE AND SOFT CORNICE**

Max FL = 20"

longer than 20" ⇒ \$0.50 extra per in.