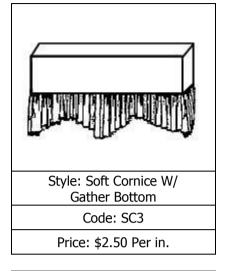

#### **CORNICE AND SOFT CORNICE - Soft Cornice**

Price: \$1.50 Per in.

Style: Soft Cornice W/ Swag Cascade & Rosettes

Code: SC1 : Cornice - \$1.50 /in. S1 : Swag - \$50.00 each RO1 : Rosettes - \$17.50 each