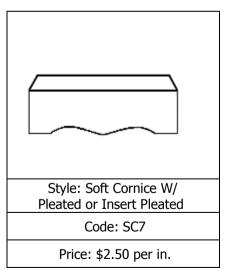

#### **CORNICE AND SOFT CORNICE - Soft Cornice**

Price: \$1.50 Per in.

Style: Soft Cornice W/ Swag Cascade & Rosettes

Code: SC1 : Cornice - \$1.50 /in. S1 : Swag - \$50.00 each RO1 : Rosettes - \$17.50 each