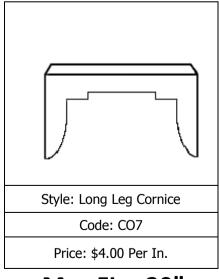

#### **CORNICE AND SOFT CORNICE**

Max FL = 20"

longer than 20" ⇒ \$0.50 extra per in.