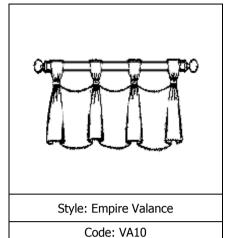

| COVER PVC PIPE OR WOOD POLES |                                                      |                |
|------------------------------|------------------------------------------------------|----------------|
| Code No.                     | Description                                          | Price          |
| 1PVC                         | 1 1/2" PVC (minimum charge: 3'-00") Pipe included    | \$1.00 per in. |
| 2PVC                         | 2 1/2" PVC (minimum charge: 3'-00") Pipe included    | \$1.00 per in. |
| 3PVC                         | 3"PVC (minimum charge: 3'-00") Pipe included         | \$1.00 per in. |
| WO                           | Cover Wood Pole any size-gather or flat (labor only) | \$0.50 per in. |
| WF                           | Cover Wood Finial any size                           | \$6.50 each    |

| COVER WELT CORD |                                                     |                  |
|-----------------|-----------------------------------------------------|------------------|
| Code            | Description                                         | Price            |
| C1/2WC          | Cover 1/2" Welt Cord (labor + material and running) | \$10.00 per yard |
| C3/4WC          | Cover 3/4" Welt Cord (labor + material and running) | \$11.00 per yard |
| C1WC            | Cover 1" Welt Cord (labor + material and running)   | \$13.00 per yard |
| C2WC            | Cover 2" Welt Cord (labor + material and running)   | \$14.50 per yard |
| RN              | Running Decorative Cords                            | \$3.00 per yard  |