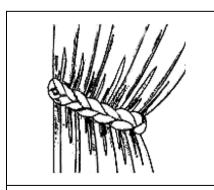

#### **SWAGS & CASCADES**

#### **PLEASE NOTE:**

1. All accessories to be charged separately

2. Swag & Cascade are priced together; However, if cascades are longer than 42", an additional \$14.75/pair

Style: Cascade

Code: CA1

Price: \$52.00 per pair

#### **Single Swag**

Code: S1 - Price: \$49.50 each

Style: Swag & Cascade

Code: SW1

Price: \$3.00 per in.

Style: Pole Swag

Rod

Code: SW2 \$3.50 per in.