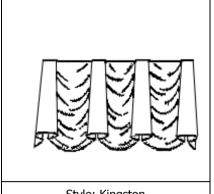

#### **SWAGS & CASCADES (Continue)**

Style: Kingston

Code: KI1

Price: \$3.50 per in

Code: KI2, Style: Kingston with cascade

Price: \$4.50 per in.

Code: KI3, Style: Arch Kingston

Price: \$5.50 per in.