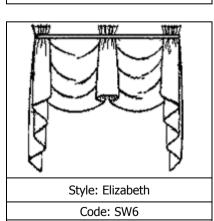

#### **CORNICE AND SOFT CORNICE (Continue)**

Style: Cornice with Swag Cascade & Rosette

Code:

CO1 - Cornice - \$3.00 /in. S1 -Swag - \$49.50 /Each CA1 - Cascade - \$52.00 /pair RO1 Rosette - \$17.50 each

Style: Victoria with Swag & Rosette

Code:

CO1 - Cornice - \$3.00 Per in S1 - Swag - \$49.50 Each RO1 - Rosette - \$17.50 Each

Style: Shirred Cornice

Code: CO15
Price: \$3.50 Per in