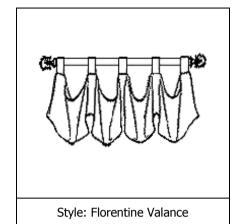

er pair



Straight Shirred Tie-Back

Code: TB7

Price: \$31.50 per pair



Style: Straight Shirred with 1/4" Welt

Code: TB8

Price: \$33.00 per pair



Style: Braided Tie-Back

Code: TB9

Price: \$53.50 per pair



#### **VALANCE**



Style: Designed Rod Pocket Valance

Code: VA1

Price: \$28.50 per width



Style: Gather on Board Valance

Code: VA2

Price: \$31.50 per width



Style: Straight Rod Pocket Valance

Code: VA3

Price: \$25.00 per width



Style: Double Rod Pocket Valance

Code: VA4

Price \$25.00 per width





Style: Double Continental Valance

Code: VA5

Price: \$21.50 per width



Style: York with Banding Valance

Code: VA6

Price: \$3.50 per in.



Style: Goblet Pleat Valance

Code: VA7

Price: \$3.00 per in.



Style: Sheraton Valance

Code: VA8

Price: \$3.00 per in.



Code: VA9



Price: \$3.00 per in.















With Banding Code: VA16 - Price: \$3.00 per in.

No Banding

Code: VA15 - Price: \$2.50 per in.

Code: VA17 - Price: \$3.00 per in.

With Banding
Code: VA18 - Price: \$3.50 per in.



Style: Gather Balloon Valance

on Board

Code: VA20-Price:\$49.50 per width

On Rod

Code: VA21-Price:\$38.00 per width



Style: Box Balloon Valance

Code: VA22

Price: \$4.50 per in.



Style: Box Pleated Valance

Code:VA23

Price: \$2.50 per in.



Style: Inverted Pleated Valance

Code: VA24

Price: \$2.50 per in.

VA24A
Inverted Pleated Valance
With insert **\$3.00** per inch
Or Unusual Valance.

PLAT ROMAN VALANCE

CODE = VA31 PRICE = \$3.00/INC.



Style: Handkerchief Valance

No Banding

Code: VA25 - Price: \$2.50 per in.

With Banding Code: VA25 + SP