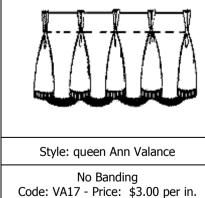

Price: \$3.00 per in.

Code: VA9

Price: \$3.00 per in.

With Banding Code: VA16 - Price: \$3.00 per in.

No Banding

Code: VA15 - Price: \$2.50 per in.

Code: VA17 - Price: \$3.00 per in.

With Banding
Code: VA18 - Price: \$3.50 per in.