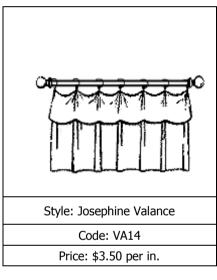

Price: \$3.00 per in.

Code: VA9

Price: \$3.00 per in.

With Banding Code: VA16 - Price: \$3.00 per in.

No Banding

Code: VA15 - Price: \$2.50 per in.

Code: VA17 - Price: \$3.00 per in.

With Banding
Code: VA18 - Price: \$3.50 per in.