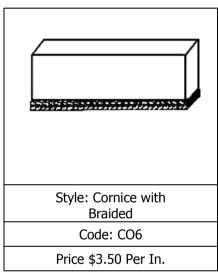

#### **CORNICE AND SOFT CORNICE**

Max FL = 20"

longer than 20" ⇒ \$0.50 extra per in.

Style: Victoria with Swag & Rosette

Code:

CO1 - Cornice - \$3.00 Per in S1 - Swag - \$49.50 Each RO1 - Rosette - \$17.50 Each

Style: Shirred Cornice

Code: CO15
Price: \$3.50 Per in