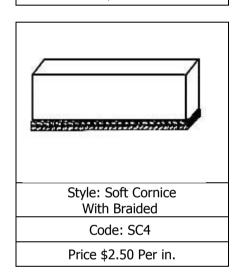

#### **CORNICE AND SOFT CORNICE - Soft Cornice**

Price: \$1.50 Per in.

Style: Soft Cornice W/ Swag Cascade & Rosettes

Code: SC1 : Cornice - \$1.50 /in. S1 : Swag - \$50.00 each RO1 : Rosettes - \$17.50 each